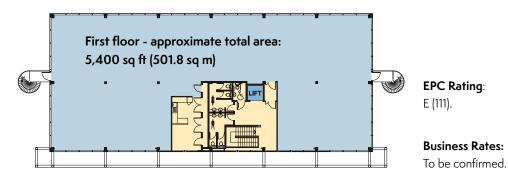

# **5,400** sq ft (501.8 sq m)

#### **Amenities Terms**

- 4 Pipe fan coil air conditioning
- Suspended ceilings with Category 2 recessed lighting
- Fully accessible raised floor
- Floor to ceiling height of 2.7 m
- 8-person passenger lift
- Kitchenette/breakout area
- 28 parking spaces
- Recently redecorated and recarpeted
- Window blinds
- Male and female WCs plus disabled facilities