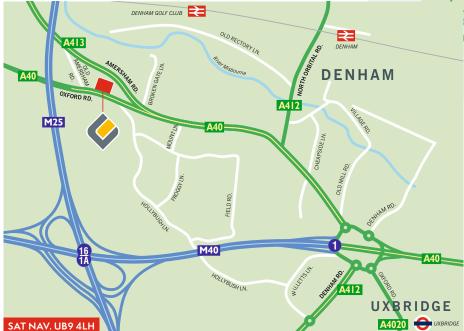

### Location

Capswood is located just off the A40 Oxford Road which allows easy access to the motorway network, being less than 2 miles from Junction 1 of the M40, providing a link to central London and the M25. Gerrards Cross and Denham railway stations are less than 2 miles from Capswood providing fast and frequent services to London Marylebone.

In addition, London Underground network can be accessed from Uxbridge town centre less than 3 miles away. Denham, Gerrards Cross and Uxbridge are all in close proximity providing a good range of retail, restaurants and bars.