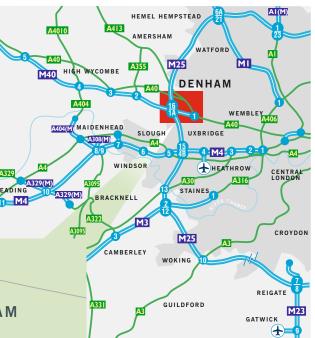

### Location

Capswood is located just off the A40 Oxford Road which allows easy access to the motorway network, being less than 2 miles from Junction 1 of the M40, providing a link to central London and the M25. Gerrards Cross and Denham railway stations are less than 2 miles from Capswood providing fast and frequent services to London Marylebone.

In addition, London Underground network can be accessed from Uxbridge town centre less than 3 miles away. Denham, Gerrards Cross and Uxbridge are all in close proximity providing a good range of retail, restaurants and bars.