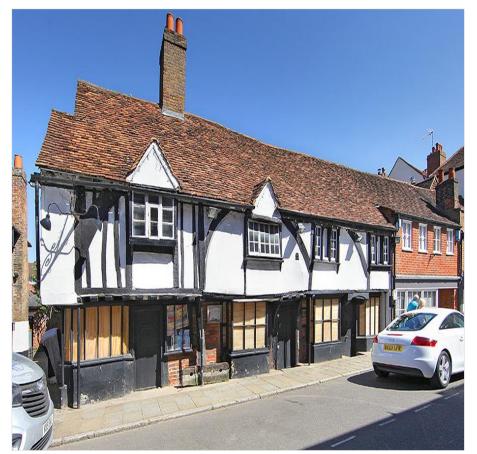

# **SHOP TO LET**

1,152 Sq. Ft. (107 Sq. M.)

47 High Street

**Eton** 

SL4 6BL

ATTRACTIVE SHOP UNIT WITH A1/A2/A3 CONSENT AVAILABLE Q4 2018

#### Location

The property is located in a distinctive and historic building in the centre of the Thameside town of Eton and within a short walk of the River Thames and Windsor Bridge. Eton has a mix of predominantly independent traders but also multiples including Barclays Bank, Jack Wills and Costa Coffee. In addition there is a wide range of independent eateries and public houses and is a popular destination for tourists and families alike.

#### Description

The property comprises refurbished shop unit in a prominent location within Eton High Street and will be finished with the original period features in place on two levels. The tenant will be responsible for their own internal fitting out, within the restrictions of the listed building.