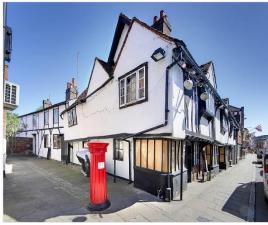

#### Location

The property is located in a distinctive and historic building in the centre of the Thameside town of Eton and within a short walk of the River Thames and Windsor Bridge. Eton has a mix of predominantly independent traders but also multiples including Barclays Bank, Jack Wills and Costa Coffee. In addition there is a wide range of independent eateries and public houses and is a popular destination for tourists and families alike.

#### Description

The property comprises refurbished shop unit in a prominent location within Eton High Street and will be finished with the original period features in place on two levels. The tenant will be responsible for their own internal fitting out, within the restrictions of the listed building.

#### **Amenities**

- Prominent location
- Available on New Leases on Term to be Agreed
- Close to River Thames
- Available Q4 2018
- Ideal for Coffee Shop/Catering Use
- To Be Refurbished